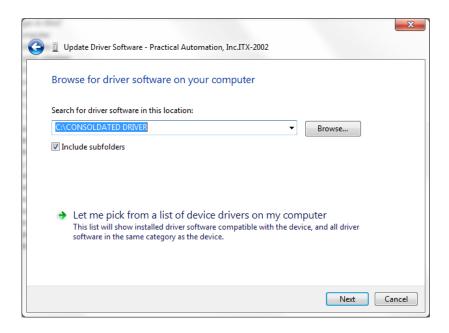

Expand "Other devices"...see "Practical Automation ...."

Right click on "Practical ... and select "Update Driver Software"

Select Browse and navigate to location where driver is stored. This will be the folder the zip file was extracted to.