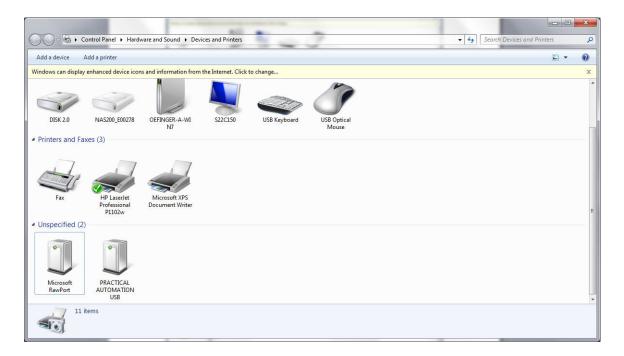

## Devices and Printers window before connecting USB printer

Connect the USB printer to the PC (Message that driver DID NOT INSTALL!) The PC will search for a driver this can take about 1-2 minutes. The printer will then appear as a UNSPECIFIED DEVICE (lower left of window)

Expand "Other devices"...see "Practical Automation ...."

Right click on "Practical ... and select "Update Driver Software"

Select Browse and navigate to location where driver is stored. This will be the folder the zip file was extracted to.