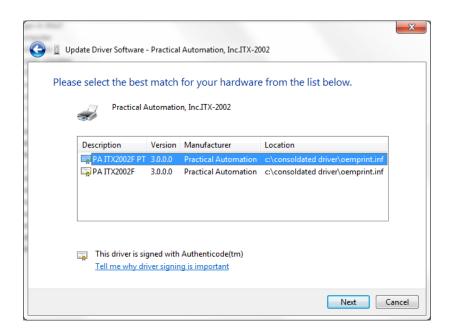

## Devices and Printers window before connecting USB printer



Connect the USB printer to the PC (Message that driver DID NOT INSTALL!) The PC will search for a driver this can take about 1-2 minutes. The printer will then appear as a UNSPECIFIED DEVICE (lower left of window)





Expand "Other devices"...see "Practical Automation ...."

Right click on "Practical ... and select "Update Driver Software"



Select Browse and navigate to location where driver is stored. This will be the folder the zip file was extracted to.





Select driver (PT = passthrough, F = WYSIWYG)

Select Next

## Answer security question



## And then your done!!!!!



## Verify