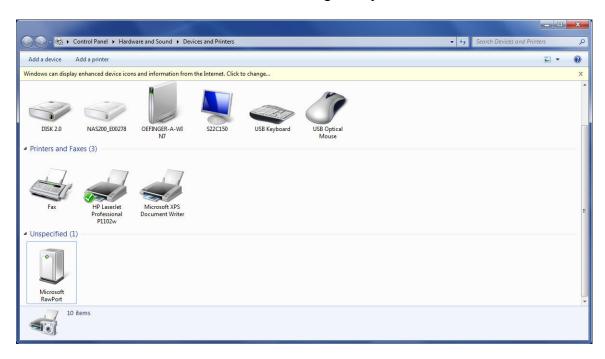

## Devices and Printers window before connecting USB printer

Connect the USB printer to the PC (Message that driver DID NOT INSTALL!) The PC will search for a driver this can take about 1-2 minutes. The printer will then appear as a UNSPECIFIED DEVICE (lower left of window)