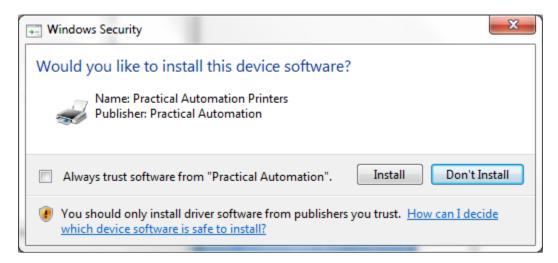

## Devices and Printers window before connecting USB printer



Connect the USB printer to the PC (Message that driver DID NOT INSTALL!) The PC will search for a driver this can take about 1-2 minutes. The printer will then appear as a UNSPECIFIED DEVICE (lower left of window)





Expand "Other devices"...see "Practical Automation ...."

Right click on "Practical ... and select "Update Driver Software"



Select Browse and navigate to location where driver is stored. This will be the folder the zip file was extracted to.





Select driver (PT = passthrough, F = WYSIWYG)

Select Next

## Answer security question



## And then your done!!!!!



## Verify