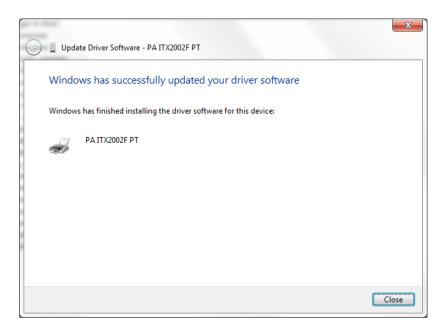

## Devices and Printers window before connecting USB printer



Connect the USB printer to the PC (Message that driver DID NOT INSTALL!) The PC will search for a driver this can take about 1-2 minutes. The printer will then appear as a UNSPECIFIED DEVICE (lower left of window)





Expand "Other devices"...see "Practical Automation ...."

Right click on "Practical ... and select "Update Driver Software"



Select Browse and navigate to location where driver is stored. This will be the folder the zip file was extracted to.





Select driver (PT = passthrough, F = WYSIWYG)

Select Next

## Answer security question



## And then your done!!!!!



## Verify