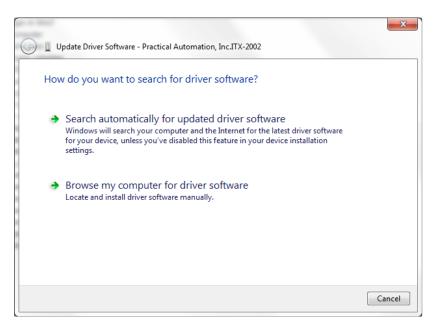

Expand "Other devices"...see "Practical Automation ...."

Right click on "Practical ... and select "Update Driver Software"

Select Browse and navigate to location where driver is stored. This will be the folder the zip file was extracted to.