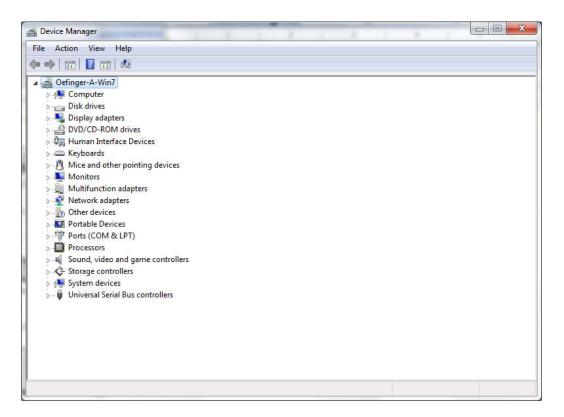

Expand "Other devices"...see "Practical Automation ...."

Right click on "Practical ... and select "Update Driver Software"

Select Browse and navigate to location where driver is stored. This will be the folder the zip file was extracted to.